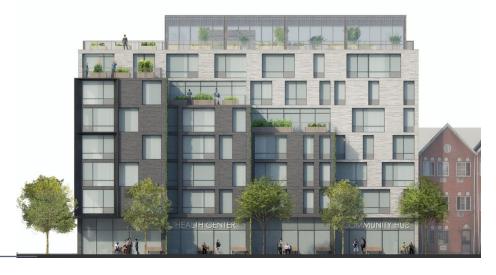

## VITAL BROOKLYN - SITE J

## 1366 EAST NEW YORK AVENUE

- 74 units of affordable housing
  - 60% supportive
  - 40% up to 60% AMI
- 10,000+ SF community facility space
- 3,000 SF One Brooklyn Health System
- 7,000+ SF green space
- 5 replacement parking spaces